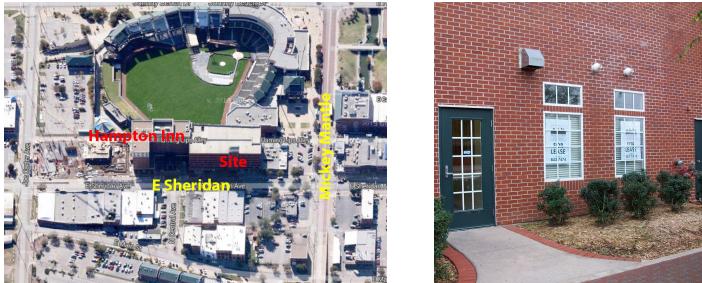

### LOCATION OVERVIEW

Located just beyond left field of the Bricktown Ballpark next to the Hampton Inn Suites. Convenient to numerous restaurants and hotels in the historic Bricktown district.

В

The information above has been obtained from sources believed reliable. While we do not doubt its accuracy, we have not verified it and make no guarantee, warranty, or representation about it. You and your legal and technical advisors should conduct a careful, independent investigation of the property to determine to your satisfaction to the suitability of the property for your needs.