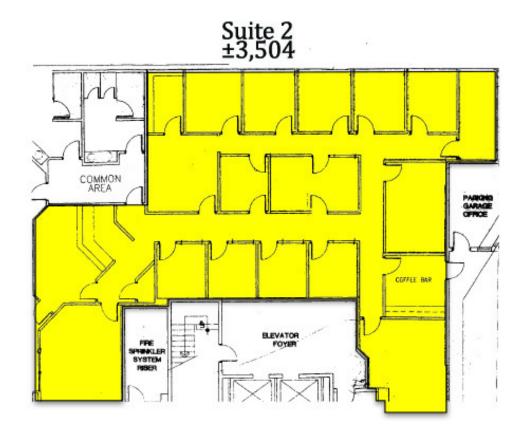

### OFFICE SPACE NOW AVAILABLE

Available SF:

Lease Rate:

Suite 2:

\$12.00 SF/yr Tenant pays utilities and janitorial

**Building Class:** 

±3,504

FOR MORE INFORMATION, CONTACT

# **Bricktown Office Space for Lease - Suite 2**

222 E Sheridan, Oklahoma City, OK 73102

The information above has been obtained from sources believed reliable. While we do not doubt its accuracy, we have not verified it and make no guarantee, warranty, or representation about it. You and your legal and technical advisors should conduct a careful, independent investigation of the property to determine to your satisfaction to the suitability of the property for your needs.